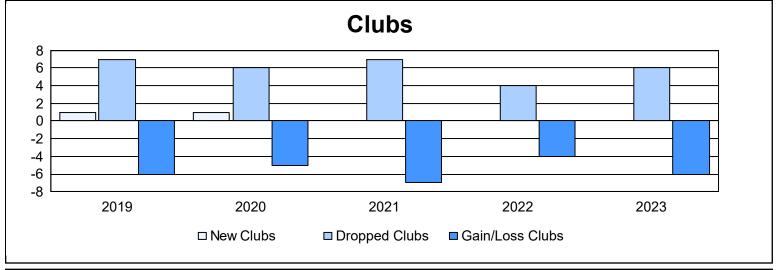

| Year      | New<br>Clubs | Dropped<br>Clubs | Gain/<br>Loss<br>Clubs | New<br>Members | Charter<br>Members | Reinstate<br>Members | Transfer<br>Members | Total<br>Member<br>Added | Total<br>Members<br>Dropped | Gain/<br>Loss<br>Members |
|-----------|--------------|------------------|------------------------|----------------|--------------------|----------------------|---------------------|--------------------------|-----------------------------|--------------------------|
| 2018-2019 | 1            | 7                | -6                     | 331            | 21                 | 18                   | 10                  | 380                      | 723                         | -343                     |
| 2019-2020 | 1            | 6                | -5                     | 198            | 23                 | 18                   | 17                  | 256                      | 492                         | -236                     |
| 2020-2021 | 0            | 7                | -7                     | 246            | 2                  | 18                   | 11                  | 277                      | 507                         | -230                     |
| 2021-2022 | 0            | 4                | -4                     | 416            | 4                  | 32                   | 21                  | 473                      | 467                         | 6                        |
| 2022-2023 | 0            | 6                | -6                     | 383            | 0                  | 20                   | 21                  | 424                      | 421                         | 3                        |
| Average   | 0            | 6                | -6                     | 315            | 10                 | 21                   | 16                  | 362                      | 522                         | -160                     |