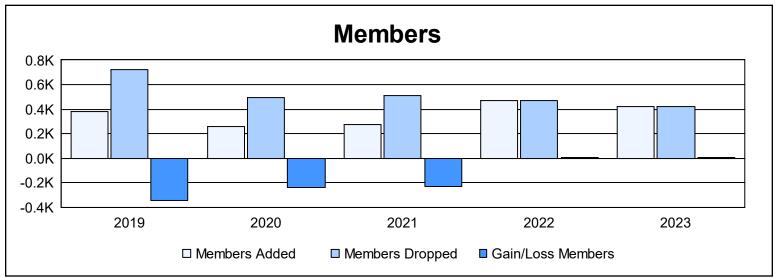

| Year      | New<br>Clubs | Dropped<br>Clubs | Gain/<br>Loss<br>Clubs | New<br>Members | Charter<br>Members | Reinstate<br>Members | Transfer<br>Members | Total<br>Member<br>Added | Total<br>Members<br>Dropped | Gain/<br>Loss<br>Members |
|-----------|--------------|------------------|------------------------|----------------|--------------------|----------------------|---------------------|--------------------------|-----------------------------|--------------------------|
| 2018-2019 | 1            | 7                | -6                     | 331            | 21                 | 18                   | 10                  | 380                      | 723                         | -343                     |
| 2019-2020 | 1            | 6                | -5                     | 198            | 23                 | 18                   | 17                  | 256                      | 492                         | -236                     |
| 2020-2021 | 0            | 7                | -7                     | 246            | 2                  | 18                   | 11                  | 277                      | 507                         | -230                     |
| 2021-2022 | 0            | 4                | -4                     | 416            | 4                  | 32                   | 21                  | 473                      | 467                         | 6                        |
| 2022-2023 | 0            | 6                | -6                     | 383            | 0                  | 20                   | 21                  | 424                      | 421                         | 3                        |
| Average   | 0            | 6                | -6                     | 315            | 10                 | 21                   | 16                  | 362                      | 522                         | -160                     |